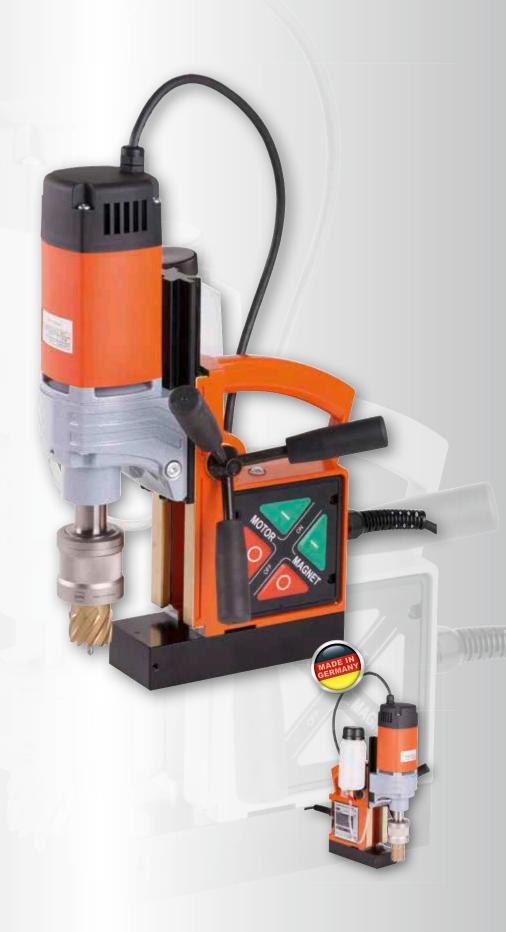

## ALFRA ROTABEST® - RB 35/50 X PICCOLO

## RB 35/50 X PICCOLO

| Core drill dimensions                           | Ø 12.0 - 35.0 mm                 |  |
|-------------------------------------------------|----------------------------------|--|
| Cutting depth                                   | 50.0 mm                          |  |
| Twist drill                                     | Ø 1.0 - 13.0 mm                  |  |
| Counterboring                                   | Ø 10.0 - 40.0 mm                 |  |
| Arbors                                          | Quick-release chuck              |  |
| Stroke                                          | 129 mm                           |  |
| Height adjustment                               | 86 mm                            |  |
| Gearbox -<br>on-load speed                      | 450 rpm                          |  |
| Power consumption                               | 1,100 W                          |  |
| Voltage                                         | 230 V 50/60 Hz<br>110 V 50/60 Hz |  |
| Tool force (10 mm) / magnetic adhesion strength | 2,100 N/9,000 N                  |  |
| Magnetic base                                   | 70 X 185 mm                      |  |
| Weight                                          | 11.5 kg                          |  |
| Motor                                           |                                  |  |
| Smooth start                                    | <b>✓</b>                         |  |
| Hybrid relay                                    | <b>✓</b>                         |  |
| Overload protection                             | <b>✓</b>                         |  |
| Motor emergency stop                            | <b>~</b>                         |  |
| Gearboxes                                       |                                  |  |
| Oil-box gearbox                                 | <b>✓</b>                         |  |
| Slides                                          |                                  |  |
| Infinitely adjustable                           | <b>✓</b>                         |  |

| Made in Germany | ide in Germa | any |  |
|-----------------|--------------|-----|--|
|-----------------|--------------|-----|--|

Performance and weight optimisation

Self-adjusting guide

Operation Soft-touch grips Membrane keyboard Holder for Allen key Cable length 5 m Magnet Sensor/LED Metal rings

## Scope of delivery

- Metal core drilling machine RB 35/50 X Piccolo

- Carrying case
  Seat belt
  Coolant device
  Operating Instructions
- incl. 1 core drill free

Prod.-No.

ALFRA Rotabest® RB 35/50 X Piccolo 230 Volt ALFRA Rotabest® RB 35/50 X Piccolo 110 Volt